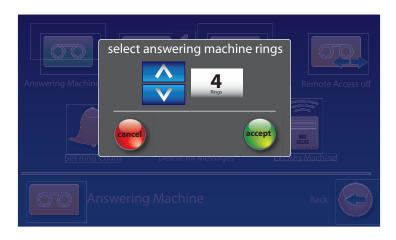

## Setting the Ring Count

You can set the approximate number of times the CapTel will ring before the Answering Machine answers the call. The default setting is four (4) rings, but you can set it to be any number of rings between two (2) and twenty (20).

The ring count may be slightly different in telephone systems that use "distinctive" ring patterns. Please experiment with this setting as needed for your specific telephone system.

To set the number of rings before answering:

- 1. From the display screen, touch 춗 (Settings).
- 2. Touch <u>(Answering Machine)</u>.
- 3. Touch <u>(Set Ring Count)</u>.

NOTE

- **4.** Touch the 😭 (arrows) to select the number of rings you'd like to use, then touch 🛶 (Accept).
- 5. Press 🔝 (HOME button) to exit.