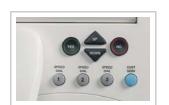

### CapTel 840/840i/880i

Three Speed Dial buttons let you dial the phone number with the touch of a button.