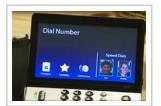

### CapTel 2400i

Your Speed Dial options appear on the display every time you lift the handset to dial. You can even add a photo to each Speed Dial number to dial by picture.

Adding a Contact to Speed Dial

Dialing a Speed Dial Contact

Add a Photo to Speed Dial Contact

Larger view »

<u>Larger view</u> »