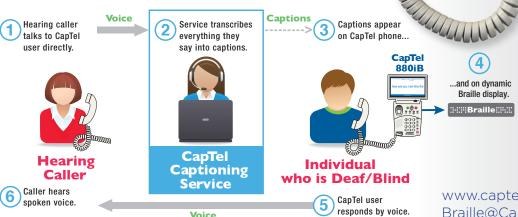

Braille CapTel®



For People who are Deaf-Blind and Voice for Themselves

## CapTel 880iB >

Read braille captions of telephone conversations on your dynamic braille display. Easy to connect using Bluetooth® or USB.

calling to confirm your appointment Press \_ to Review the Conversation

this is metro taxi service calling to confirm we will be there at 3:00 to pick you up yes we can ring the doorbell when we arrive

## < Mobile Braille Capability

Users can make/receive calls on a mobile device, such as an iPhone®. then read braille captions of the conversation using Braille WebCapTel. Portable, no wires, convenient. Works with most dynamic braille display.

## How It Works



www.captel.com/braille Braille@CapTel.com



903-543000 12/16